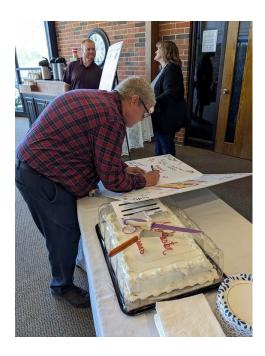

# NMI SNAPSHOT

Williamson continues: "The back story is that we had the idea of someone making a huge cake model to put in the foyer, but we didn't have the right skills for that. A council member said, 'Why don't we make a BIG card and have people sign it instead?' So we did. It didn't hurt to have a talented artist in the congregation who did the card for us. We had the card in the lobby for a few weeks and then on the Sunday we received the offering, we had folks sign the card and served up the cake! It was a fun and great day!"