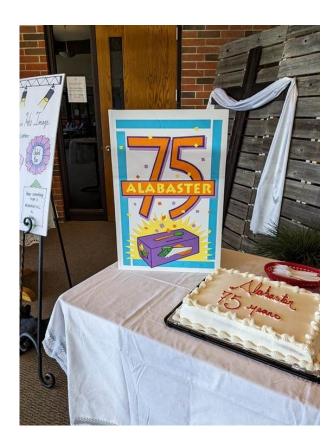

#### 75th Anniversary of Alabaster—A Birthday Celebration

Recently, in one Nazarene church in Independence, Missouri, USA, the 75th Anniversary of Alabaster was celebrated as a birthday. The event was planned by the local NMI council, with the keen support of the pastor.

# NMI SNAPSHOT

Williamson continues: "The back story is that we had the idea of someone making a huge cake model to put in the foyer, but we didn't have the right skills for that. A council member said, 'Why don't we make a BIG card and have people sign it instead?' So we did. It didn't hurt to have a talented artist in the congregation who did the card for us. We had the card in the lobby for a few weeks and then on the Sunday we received the offering, we had folks sign the card and served up the cake! It was a fun and great day!"